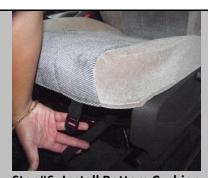

Step#5- Install Bottom Cushion Part 1\* (Slide cover on the bottom cushion and make sure all seams are aligned to the upholstery.)

Step#6- Install Bottom Cushion Part 2\* (Pull the laces under the seat and insert them through the buckle.)

Step#7- Install Bottom Cushion Part 3\* (Tuck in the remainder of the fabric in between the plastic)

Final product, thank you for choosing CalTrend!