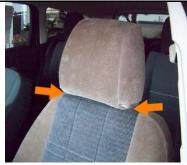

## Installation Instructions

Headrests- 2 Backrests- 2 Bottom Cushion- 2

2121 South Anne Street Santa Ana, CA 92704

800-846-8621

www.caltrend.com

FD408: Buckets w. separate headrest, w/o side airbags

Step#1 - Remove Headrest (Slide headrest up, push in plastic release buttons to remove the headrest.)