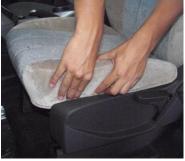

Step#7- Install Bottom Cushion Part 3\* (Tuck in the remainder of the fabric in between the plastic)

Final product, thank you for choosing CalTrend!