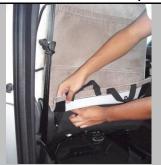

Step#5- Install Bottom Cushion Part 1\* (Slide cover on the bottom cushion and make sure all seams are aligned to the upholstery.)

Step#6- Install Bottom Cushion Part 2\* (Pull the laces under the seat and insert them through the buckle.)

Step#7- Install Bottom Cushion Part 3\* (Tuck in the remainder of the fabric in between the plastic)

Final product, thank you for choosing CalTrend!