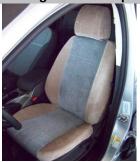

Step#7- Install Bottom Cushion Part 3\* (Tuck in the remainder of the fabric in between the plastic)

Final product, thank you for choosing CalTrend!