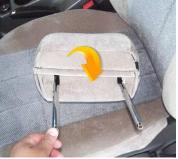

Step#2 – Install Headrest Cover (Apply the headrest cover and attach the Velcro)

Step#3 – Install Backrest Part 1\* (Slip the cover onto the backrest and tuck in the flaps.)

Step#4 – Install Backrest Part 2\* (Attach the Velcro and straps together on the back of the seat)