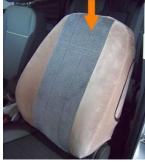

Step#2 – Install Headrest Cover (Apply the headrest cover and attach the Velcro)

Step#3 – Install Backrest Part 1\* (Slip the cover onto the backrest and tuck in the flaps.)

Step#4 – Install Backrest Part 2\* (Attach the Velcro and straps together on the back of the seat)