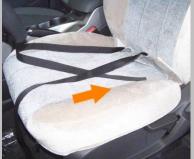

Step#5- Install Bottom Cushion Part 1\* (Slide cover on the bottom cushion and make sure all seams are aligned to the upholstery.)

Step#6- Install Bottom Cushion Part 2\* (Pull the laces under the seat and insert them through the buckle.)